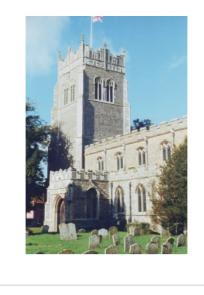

#### Portrait

## **Simple cards - Portrait**

- Download the portrait card via our web site and save it in a location you can remember.
- Download the picture of St Marys Tower
- Replace the picture of a tree with the picture of the Tower
- Change the text
- Delete the notes on each page
- Save (and print)