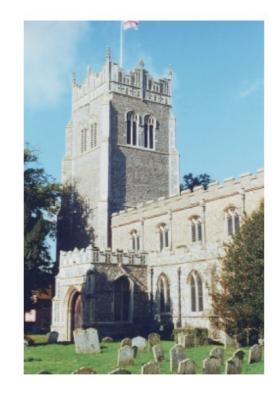

#### Portrait

## **Simple cards - Portrait**

- Download the portrait card via our web site and save it in a location you can remember.
- Download the picture of St Marys Tower
- Replace the picture of a tree with the picture of the Tower
- Change the text
- Delete the notes on each page
- Save (and print)