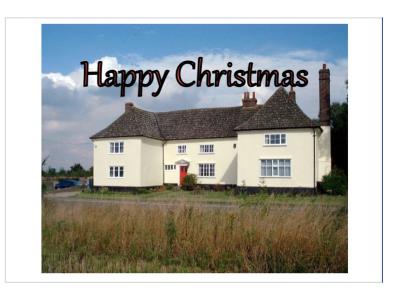

#### Landscape

## Simple cards - Landscape

- Download the landscape card via our web site and save it in a location you can remember.
- Download the picture of St Marys landscape
- Replace the picture of Seamans with the landscape picture of the Tower, resize it (don't forget to hold the shift key when stretching it to keep the aspect ratio).
- It will go over the lettering so right click on it and select Arrange>Send to back
- Change the remaining text