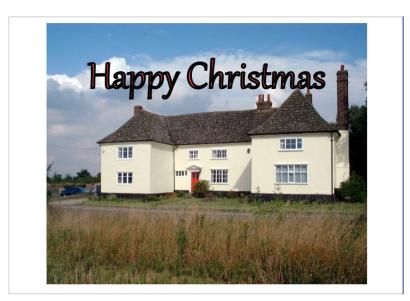

#### Landscape

## Simple cards - Landscape

- Download the landscape card via our web site and save it in a location you can remember.
- Download the picture of St Marys landscape
- Replace the picture of Seamans with the landscape picture of the Tower, resize it (don't forget to hold the shift key when stretching it to keep the aspect ratio).
- It will go over the lettering so right click on it and select Arrange>Send to back
- Change the remaining text